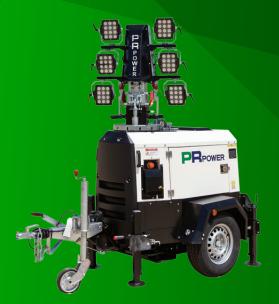

## PR-ECO

The PR-ECO LED is the latest in LED Lighting Tower technology, boasting an efficient 2-cyclinder diesel engine and automatic mast operating system that gets you to work faster and safer.

#### 5 STAR WORK SAFE VERTICAL MAST

No crush points & 48V Lighting Safety System

www.prpower.com.au

www.southwater.co.nz

The PR-ECO LED Mobile Lighting Tower units utilise highly efficient LED lamps mounted atop an 8.5m vertical, hydraulic mast with a 48vDC extra low voltage lighting system and the Automatic Mast Operating Safety System (AMOSS) for added safety and environmental sustainability.

Efficiently mounted on a road ready trailer or skid, the tower provides 6 x 150w highefficiency LED lamps, capable of illuminating around 3,800m<sup>2</sup>. This lighting tower is ideal for a wide range of applications including construction, industrial, civil works, rental and government projects.