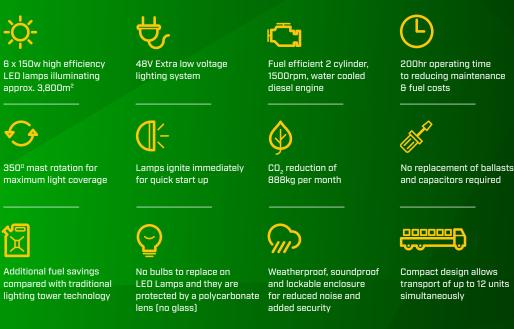

#### 70% FUEL SAVING

PRPOWER

Fuel efficient 2 cylinder, 1500rpm, water cooled diesel engine

#### 200 HOURS RUN TIME

Long operating time to reduce maintenance & fuel costs

#### 5 STAR WORK SAFE VERTICAL MAST

No crush points & 48V Lighting Safety System

www.prpower.com.au

www.southwater.co.nz

The PR-ECO LED Mobile Lighting Tower units utilise highly efficient LED lamps mounted atop an 8.5m vertical, hydraulic mast with a 48vDC extra low voltage lighting system and the Automatic Mast Operating Safety System (AMOSS) for added safety and environmental sustainability.

Efficiently mounted on a road ready trailer or skid, the tower provides 6 x 150w highefficiency LED lamps, capable of illuminating around 3,800m<sup>2</sup>. This lighting tower is ideal for a wide range of applications including construction, industrial, civil works, rental and government projects.

### **KEY FEATURES**

Southwater